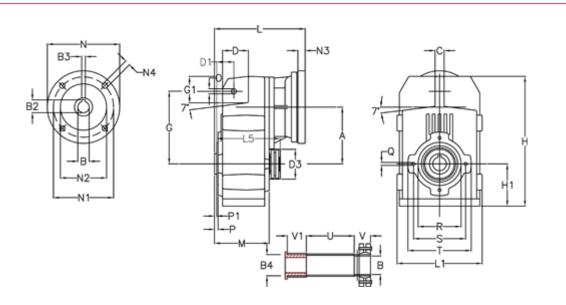

## **Measures**

| A = 211.30 | D1 = 65.0  | l5 = 222.0  | P1                                  | = 4.5    | V = 6  |
|------------|------------|-------------|-------------------------------------|----------|--------|
| B = 50     | d3 = 120   | M = 163.0   | Q                                   | = M12x19 | V1 = 5 |
| B1 = 28    | G = 278    | N = 250     | R                                   | = 180    |        |
| B2 = 31.3  | G1 = 105.5 | N1 = 215    | S                                   | = 215    |        |
| B3 = 8     | H = 479.0  | N2 = 180    | Т                                   | = 250    |        |
| B4 = 50    | H1 = 144.0 | N4 = M12x16 | Tightening torque Nm adapter bushin | g = 6.0  |        |
| C = 20     | L = 297.5  | O = 22      | Tightening torque Nm shrink disc    | = 12.0   |        |
| D = 93.5   | L1 = 273   | P = 8.5     | U                                   | = 91.0   |        |
|            |            |             |                                     |          |        |